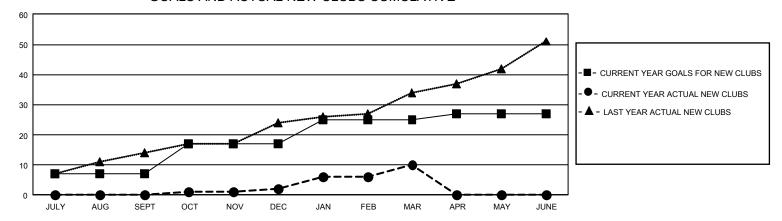

## GMT Constitutional Area 8, Group A

REPORT DOES NOT INCLUDE CLUBS IN UNDISTRICTED AREAS.

| Clubs                 |               |           |               | Members               |                           |                         |                                                    |
|-----------------------|---------------|-----------|---------------|-----------------------|---------------------------|-------------------------|----------------------------------------------------|
| RESULTS FOR 2022-2023 |               |           |               | RESULTS FOR 2022-2023 |                           |                         |                                                    |
| QUARTER               | NEW CLUB GOAL | NEW CLUBS | DROPPED CLUBS | QUARTER M             | IEMBER GROWTH NET<br>GOAL | MEMBER GROWTH<br>ACTUAL | DROPPED MEMBERS<br>ACTUAL (including<br>transfers) |
| JULY/AUG/SEPT         | 21            | 0         | 2             | JULY/AUG/SEP          | T 167                     | 191                     | 228                                                |
| OCT/NOV/DEC           | 30            | 2         | 15            | OCT/NOV/DEC           | 225                       | 236                     | 676                                                |
| JAN/FEB/MAR           | 24            | 8         | 2             | JAN/FEB/MAR           | 215                       | 448                     | 171                                                |
| APR/MAY/JUNE          | 6             | 0         | 0             | APR/MAY/JUNE          | 174                       | 0                       | 0                                                  |

## GOALS AND ACTUAL NEW CLUBS CUMULATIVE