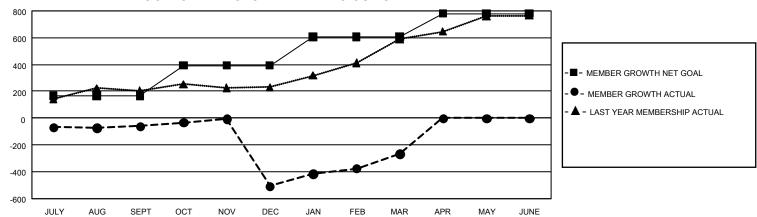

## GMT Constitutional Area 8, Group A

REPORT DOES NOT INCLUDE CLUBS IN UNDISTRICTED AREAS.

| Clubs                 |               |           |               | Members               |                           |                         |                                                    |
|-----------------------|---------------|-----------|---------------|-----------------------|---------------------------|-------------------------|----------------------------------------------------|
| RESULTS FOR 2022-2023 |               |           |               | RESULTS FOR 2022-2023 |                           |                         |                                                    |
| QUARTER               | NEW CLUB GOAL | NEW CLUBS | DROPPED CLUBS | QUARTER M             | IEMBER GROWTH NET<br>GOAL | MEMBER GROWTH<br>ACTUAL | DROPPED MEMBERS<br>ACTUAL (including<br>transfers) |
| JULY/AUG/SEPT         | 21            | 0         | 2             | JULY/AUG/SEP          | T 167                     | 191                     | 228                                                |
| OCT/NOV/DEC           | 30            | 2         | 15            | OCT/NOV/DEC           | 225                       | 236                     | 676                                                |
| JAN/FEB/MAR           | 24            | 8         | 2             | JAN/FEB/MAR           | 215                       | 448                     | 171                                                |
| APR/MAY/JUNE          | 6             | 0         | 0             | APR/MAY/JUNE          | 174                       | 0                       | 0                                                  |

## GOALS AND ACTUAL MEMBERS CUMULATIVE

| DROPPED CLUBS: 19 |       | 187 CLUBS OF 401 ADDED 1<br>OR MORE NEW MEMBERS | GENDER DISTRIBUTION       |                |  |
|-------------------|-------|-------------------------------------------------|---------------------------|----------------|--|
|                   |       |                                                 | MALE                      | 6,297 (70.16%) |  |
|                   |       |                                                 | FEMALE                    | 2,676 (29.82%) |  |
| DROPPED MEMBERS   |       |                                                 | NON BINARY                | 0 (0.00%)      |  |
| DECEASED          | 29    |                                                 | PREFER NOT TO ANSWER      | 2 (0.02%)      |  |
| CLUB CANCELLED    | 374   |                                                 | TOTAL FAMILY UNIT MEMBERS | 3 200          |  |
| OTHER             | 672   | CLICK HERE FOR                                  |                           |                |  |
| TOTAL             | 1,075 | CUMULATIVE MEMBERSHIP DATA                      | FAMILY MEMBERS PAYING HA  | LF DUES 106    |  |